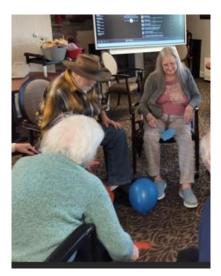

#### Snowy Days mean fun inside!

The ballon swat game has them smiling every time!

It's said "April showers bring may flowers"; but our residents bring them in March