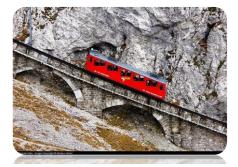

#### **Rails of Adventure**

On January 17, Cable Car Day, cable cars all over the world will garner attention. Cable cars use cables to pull them up or lower them down. San Francisco's iconic cable cars are moved by a system of cables underneath the street. The high-flying cable gondolas of Rio de Janeiro carry people to the Christ the Redeemer statue atop Mount Corcovado. The valley of Gulmarg-the Himalayan "meadow of flowers" in India's Jammu and Kashmir regions-boasts the second-highest cable car ride at 13,500 feet. One of the longest cable car rides is in Switzerland's Alps. The 19- minute journey from the village of Grindelwald to Männlichen allows visitors to enjoy the rugged Alps without a pair of hiking boots!